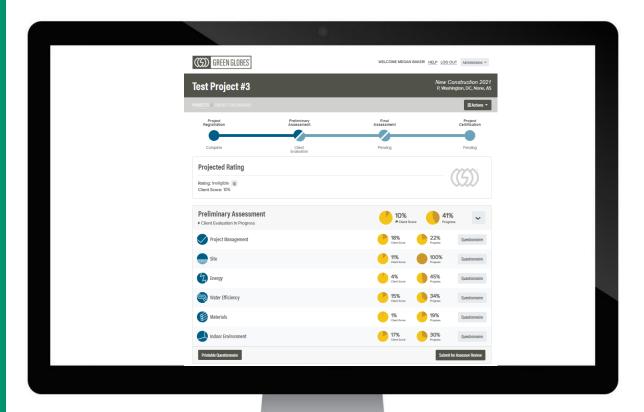

#### High Touch Service, High Value

- Onsite assessment by a sustainability expert
- Detailed assessment reports and access to the assessment within the online questionnaire
- GBI staff support (project managers & technical experts)

#### Green Globes for NC Assessment Process