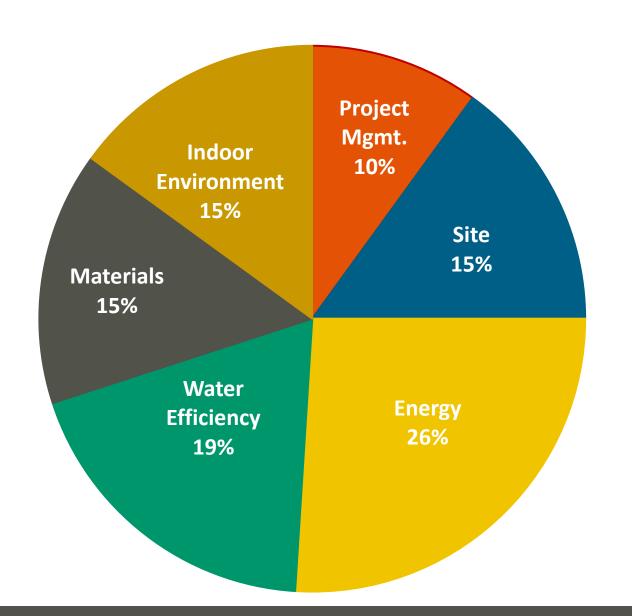

#### Green Globes NC Point Allocation

Six areas of assessment

1,000 total possible points

- An interactive online questionnaire
- No "one size fits all" prerequisites
- "Not Applicable" provision
- Threshold for incremental recognition
- Path Options